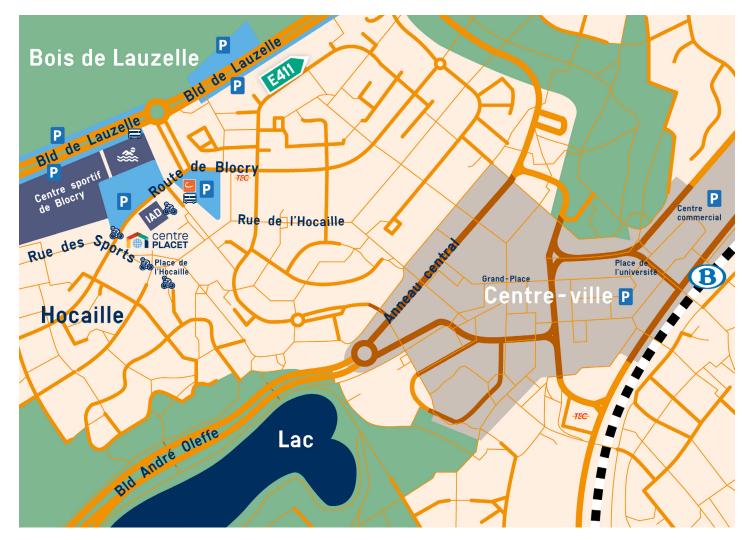

### **MAP KEYS**

Car sharing

Bike parking

**TEC** Bus

Coaches parking

### HOW TO GET TO THE CENTRE PLACET?

Between points 97, 53 and 54. Follow "Hocaille / Blocry" to the Centre Placet.

Bicycle parkings are available at Rue des Sports (near the bpost mailbox), at Rampe du Val (behind the Place de l'Hocaille farm) and at the Route de Blocry (location 1 behind the Record Sports shop and location 2 at the IAD building, in front of the basketball court).

# TRAIN (BELGIAN NATIONAL RAILWAYS) (B

The Centre Placet is served by the Louvain-la-Neuve train station (lines § S8 and S81) in the city centre, in 15 minutes. From the station, follow the red signs for "Blocry/Hocaille" to the Centre Placet.

# BUS (TEC, WALLOON BUSES)

Hocaille stop: lines 20 & 31.

Bus station of Louvain-la-Neuve: all lines, in 15 minutes.

# CAR SHARING (OPERATED BY CAMBIO)

Parking of Route de Blocry (station in front of the fritkot "Chez Jean-Lou").

#### FROM NAMUR/LUXEMBOURG OR BRUSSELS

E411 highway, 8A exit "Louvain-la-Neuve Centre".

At the first and second roundabouts, follow "Louvain-la-Neuve Nord" and take the direction "Blocry / Hocaille" to the Centre Placet.

#### **FROM OTTIGNIES**

Chaussée de la Croix to the roundabout and follow the "Blocry" sign. At the second roundabout, follow the direction "Hocaille" to the Centre Placet.

### PARKING P

- · On-street parking and 24-hour parking, Boulevard de Lauzelle : free, unlimited and 24-hour, in 10 minutes.
- Parking of Centre sportif de Blocry, Route de Blocry (blue zone to Monday) to Friday from 9 AM to 4 PM, duration of 2h30, in front of Centre Placet).
- Parking de la Route de Blocry (blue zone to Mondayto Friday from 9 AM to 6 PM, duration of 2h, behind the IAD school and in front of the fritkot "Chez Jean-Lou").
- · Parkings Accueil (Esplanade shopping mall), Charlemagne, Grand-Place and Grand-Rue, in the city centre: paying and 24-hours, in 15 minutes.
- Parking (B) at the Louvain-la-Neuve train station from the 8A exit E411: paying and 24-hours, in 20 minutes.

# PARKING FOR COACHES

Parking available Route de Blocry (near of the fritkot "Chez Jean-Lou") and Boulevard de Lauzelle (near of the new olympic-size swimming pool of Blocry).